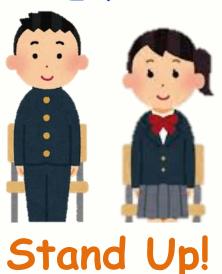

## Greeting the Teacher

Listen Carefully to the Commands!

In Japanese schools, we always greet the teacher at the beginning and end of class.

1. Kiritsu きりつ

3. Chakuseki ちゃくせき

Sit Down!