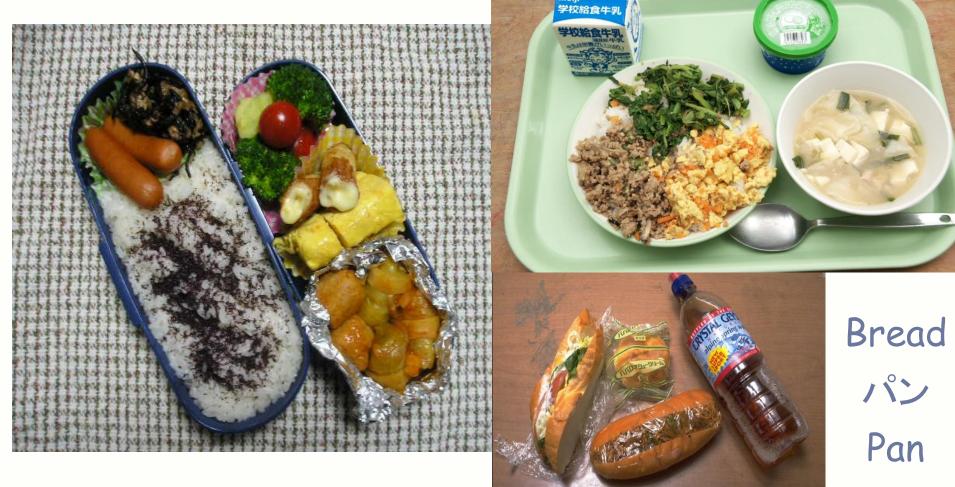

## Japanese Lunches 給食 - Hot School Lunch

#### Eating Together

Spending all day together, even eating lunch together, helps the students form deep bonds of friendship.

School Clubs - クラブ - Kurabu