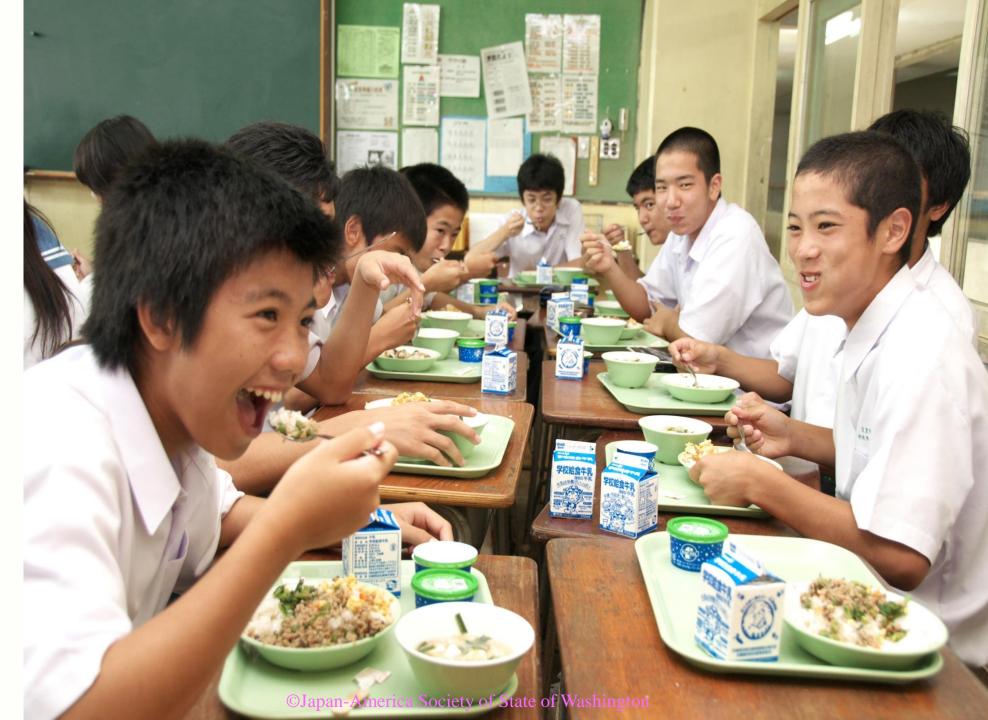

#### Eating Together

Spending all day together, even eating lunch together, helps the students form deep bonds of friendship.

School Clubs - クラブ - Kurabu