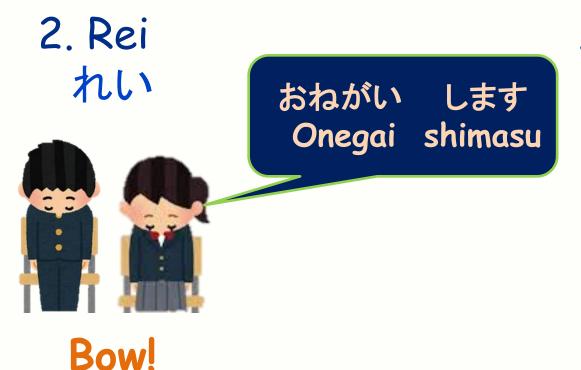

## Greeting the Teacher

Listen Carefully to the Commands!

In Japanese schools, we always greet the teacher at the beginning and end of class.

1. Kiritsu きりつ

3. Chakuseki ちゃくせき

Sit Down!