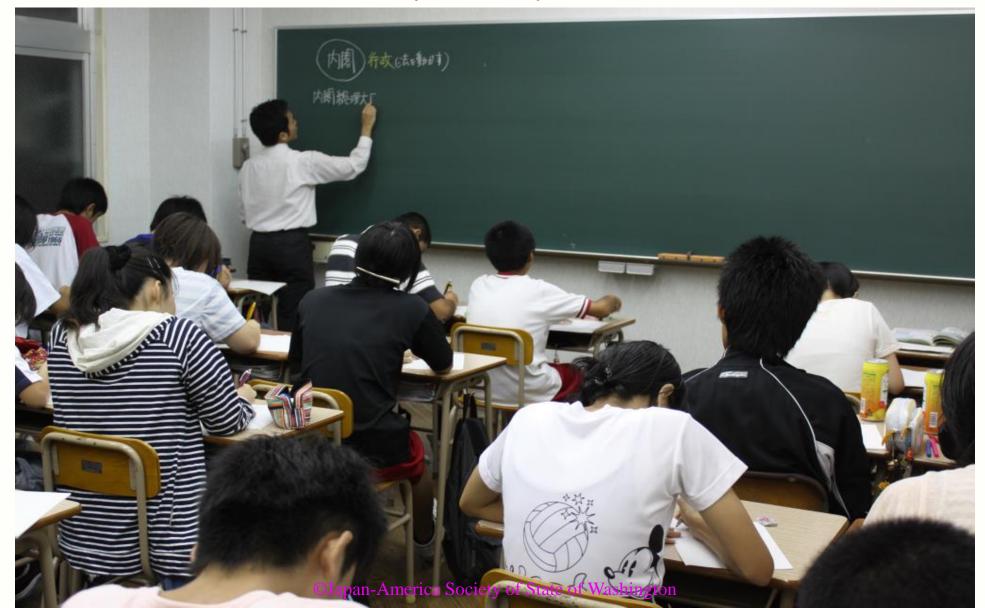

## Homeroom ホームルーム

## Greeting the Teacher

Listen Carefully to the Commands!

In Japanese schools, we always greet the teacher at the beginning and end of class.

1. Kiritsu きりつ

3. Chakuseki ちゃくせき

Sit Down!