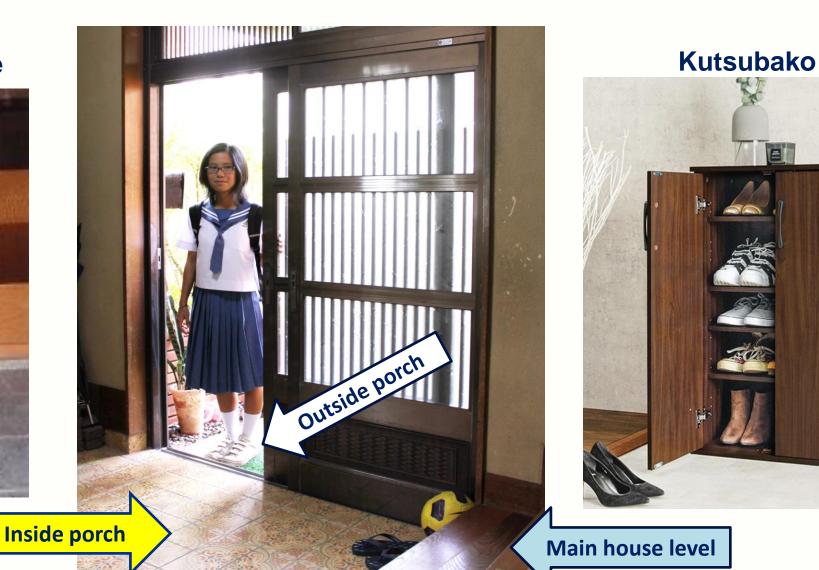

## Entrance - 玄関 - Genkan

**Remove Shoes Here** 

A

#### Kutsubako

"Uwagutsu" Indoor School Shoes