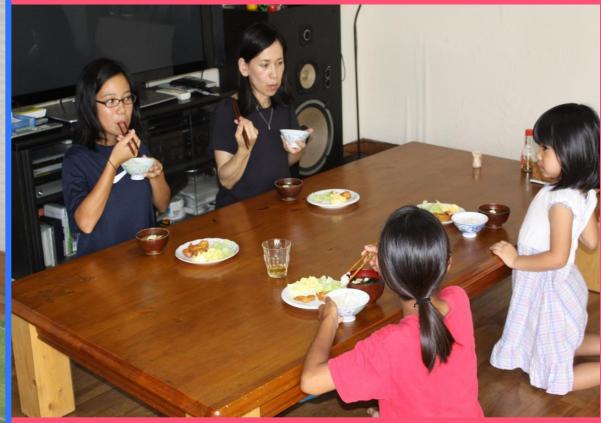

#### Eating Together

Spending all day together, even eating lunch together, helps the students form deep bonds of friendship.

School Clubs - クラブ - Kurabu