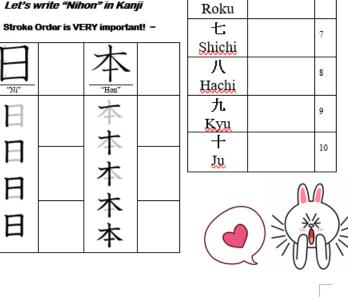

#### Kanji Sheet

\*\*\* How to write Kanji (漢字 · Chinese Characters) \*\*\*

Ichi

Ni

Ξ

San

四

Shi

五

Go 六 1

2

3

4

5

6

Let's Practice Numbers! \* Which pictures go with which kanji? \*