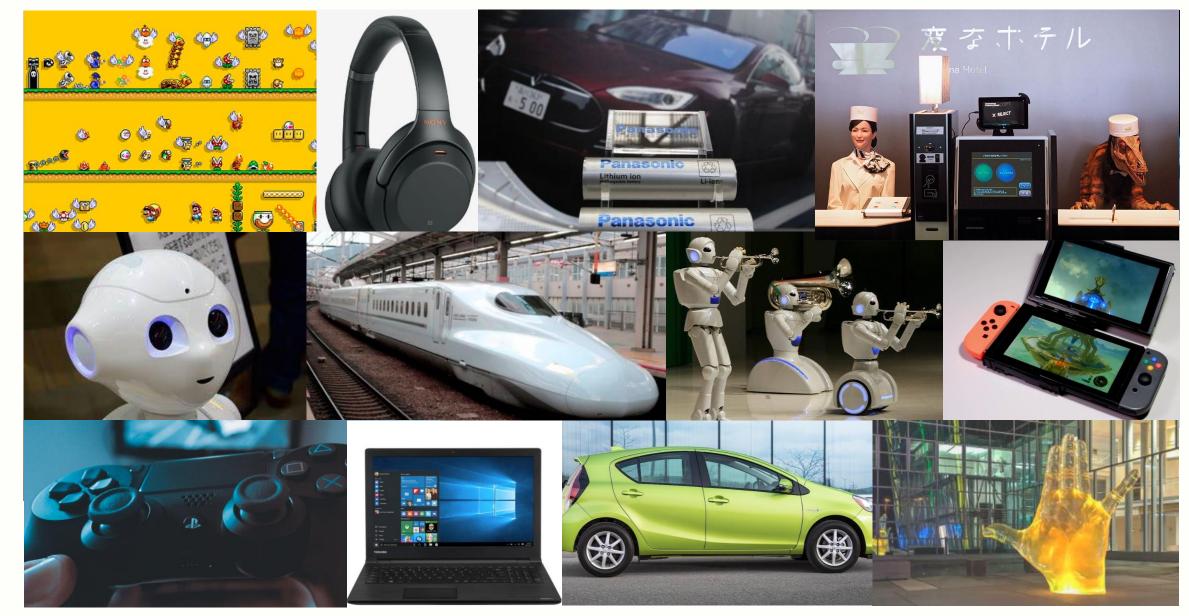

#### What things come to mind ... ... when you think of Japan?

Culture

#### Technology

Manga