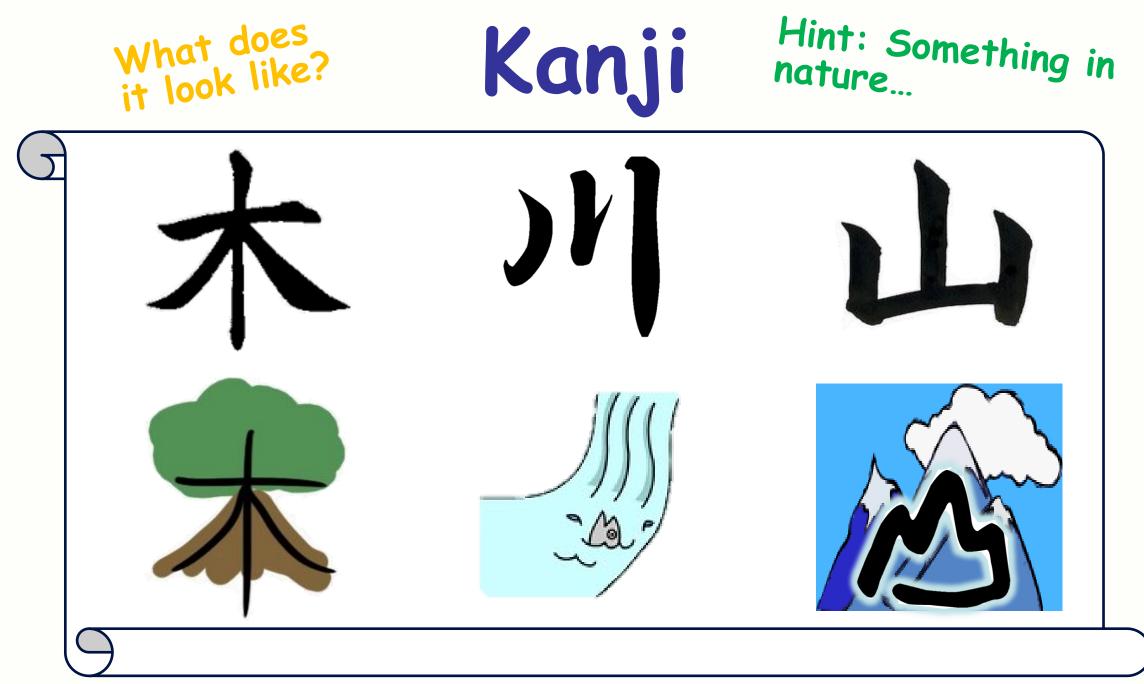

#### Kanji Sheet

\*\*\* How to write Kanji (漢字 · Chinese Characters) \*\*\*

Ichi

Ni

Ξ

San

四

Shi

五

Go 六 1

2

3

4

5

6

Let's Practice Numbers! \* Which pictures go with which kanji? \*