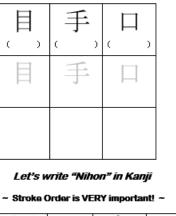

#### Kanji Sheet

\*\*\* How to write Kanji (漢字 · Chinese Characters) \*\*\*

Ichi

Ni

Ξ

San

四

Shi